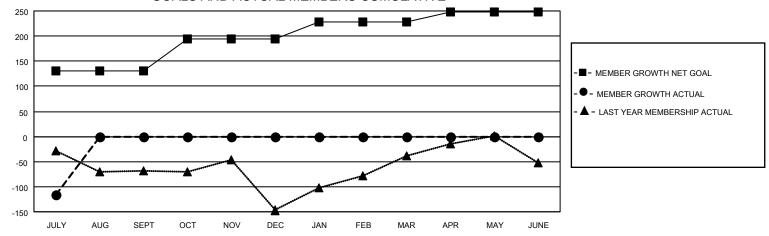

## GOALS AND ACTUAL MEMBERS CUMULATIVE

| DROPPED CLUBS: 6 |     | 4 CLUBS OF 74 ADDED 1 OR<br>MORE NEW MEMBERS | GENDER DISTRIBUTION                 |                                |  |
|------------------|-----|----------------------------------------------|-------------------------------------|--------------------------------|--|
|                  |     | WORE NEW WILWIDERS                           | MALE<br>FEMALE                      | 1,144 (71.28%)<br>461 (28.72%) |  |
| DROPPED MEMBERS  |     |                                              | NON BINARY PREFER NOT TO ANSWER     | 0 (0.00%)<br>0 (0.00%)         |  |
| DECEASED         | 0   |                                              | THE EKINOT TO ANOWER                | 0 (0.0070)                     |  |
| CLUB CANCELLED   | 108 | CLICK HERE FOR CUMULATIVE                    | TOTAL FAMILY UNIT MEMBERS 668       |                                |  |
| OTHER            | 23  | MEMBERSHIP DATA                              |                                     |                                |  |
| TOTAL            | 131 |                                              | FAMILY MEMBERS PAYING HALF DUES 389 |                                |  |
|                  |     |                                              |                                     |                                |  |

## MONTHLY MEMBERSHIP PROGRESS REPORT

LOCATION REP OF SRI LANKA

District 306 A1

Results as of: 7/31/2022

| Clubs                 |               |           |               | Members               |                        |                         |                                                    |
|-----------------------|---------------|-----------|---------------|-----------------------|------------------------|-------------------------|----------------------------------------------------|
| RESULTS FOR 2022-2023 |               |           |               | RESULTS FOR 2022-2023 |                        |                         |                                                    |
| QUARTER               | NEW CLUB GOAL | NEW CLUBS | DROPPED CLUBS | QUARTER MEME          | BER GROWTH NET<br>GOAL | MEMBER GROWTH<br>ACTUAL | DROPPED<br>MEMBERS ACTUAL<br>(including transfers) |
| JULY/AUG/SEPT         | 5             | 0         | 6             | JULY/AUG/SEPT         | 130                    | 17                      | 131                                                |
| OCT/NOV/DEC           | 3             | 0         | 0             | OCT/NOV/DEC           | 64                     | 0                       | 0                                                  |
| JAN/FEB/MAR           | 2             | 0         | 0             | JAN/FEB/MAR           | 34                     | 0                       | 0                                                  |
| APR/MAY/JUNE          | 0             | 0         | 0             | APR/MAY/JUNE          | 20                     | 0                       | 0                                                  |