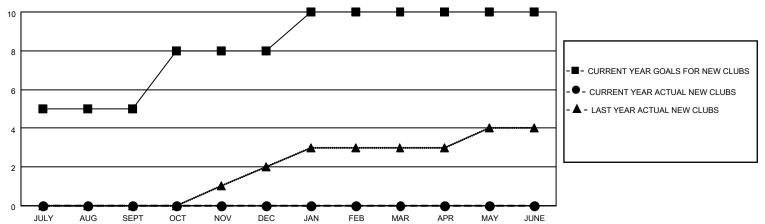

## GOALS AND ACTUAL NEW CLUBS CUMULATIVE

## MONTHLY MEMBERSHIP PROGRESS REPORT

LOCATION REP OF SRI LANKA

District 306 A1

Results as of: 7/31/2022

| Clubs                 |               |           |               | Members               |                        |                         |                                                    |
|-----------------------|---------------|-----------|---------------|-----------------------|------------------------|-------------------------|----------------------------------------------------|
| RESULTS FOR 2022-2023 |               |           |               | RESULTS FOR 2022-2023 |                        |                         |                                                    |
| QUARTER               | NEW CLUB GOAL | NEW CLUBS | DROPPED CLUBS | QUARTER MEME          | BER GROWTH NET<br>GOAL | MEMBER GROWTH<br>ACTUAL | DROPPED<br>MEMBERS ACTUAL<br>(including transfers) |
| JULY/AUG/SEPT         | 5             | 0         | 6             | JULY/AUG/SEPT         | 130                    | 17                      | 131                                                |
| OCT/NOV/DEC           | 3             | 0         | 0             | OCT/NOV/DEC           | 64                     | 0                       | 0                                                  |
| JAN/FEB/MAR           | 2             | 0         | 0             | JAN/FEB/MAR           | 34                     | 0                       | 0                                                  |
| APR/MAY/JUNE          | 0             | 0         | 0             | APR/MAY/JUNE          | 20                     | 0                       | 0                                                  |